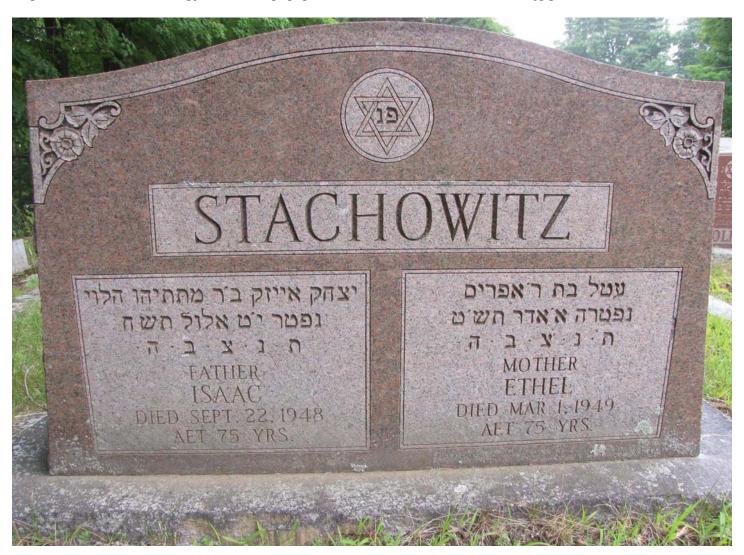

### Temple Shalom Cemetery Lewiston Auburn area

Isaac Stachowitz d.September 22, 1948 plot: 140

Ethel Stachowitz (born Oldstein) (b. 1875 – d March 1, 1949) plot: 141